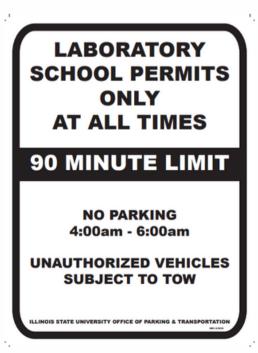

## LABORATORY SCHOOL PERMIT

Laboratory School permits are valid for up to 90 minutes in designated spaces in lots L54 (Metcalf) and F83 (U-High) between the hours of 7 am – 4 pm.

- From 4 pm 4 am, the permit is valid in Laboratory School spaces, Faculty/Staff (red) surface lots, and Student Commuter (green) surface lots with no time limit.
- From 5 pm 4 am, the permit is also valid in Reserved Spaces and Garage Zones.
- The permit is not valid from 4 am 6 am.
- Parents or guardians of U-High and Metcalf Students are eligible to purchase this permit. Faculty, staff or students at Illinois State must purchase an additional permit for work or to attend classes.