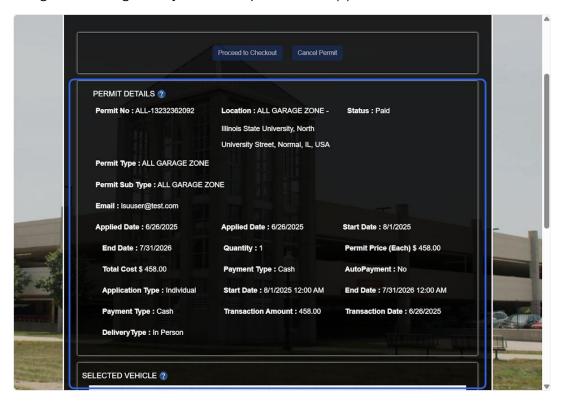

## **Transaction Complete**

Once payment is processed, the Permit Details page will provide the transaction details. Your permit is digital and assigned to your vehicle plate number(s).