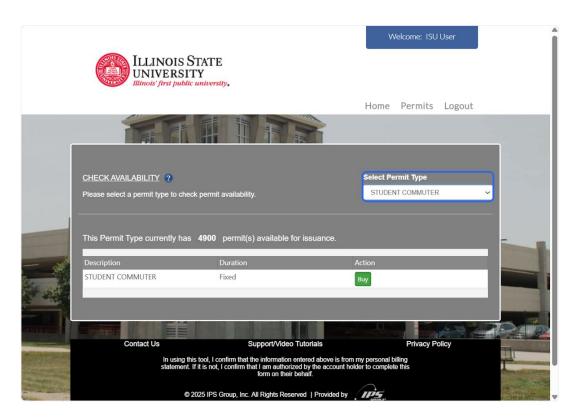

### **Permit Application**

On the following page, proceed to **Select Permit Type** and choose from the available permits listed. Continue to **Buy**.

Complete the permit application below by selecting or adding the vehicle that you would like to purchase the permit for and **Submit**.