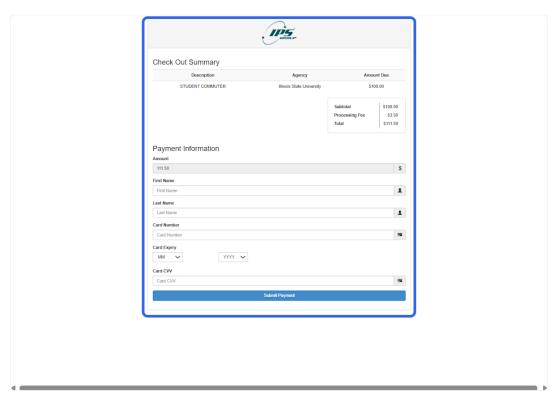

## **Submit Payment**

Continue to Pay Now and enter your card details. Continue to Submit Payment.