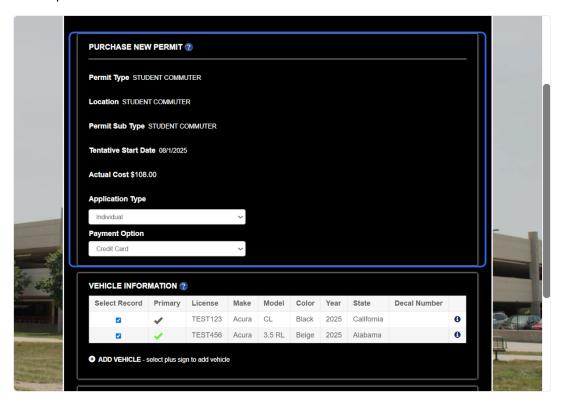

### **Permit Application**

On the following page, proceed to **Select Permit Type** and choose from the available permits listed. Continue to **Buy**.

Complete the permit application below by selecting or adding the vehicle that you would like to purchase the permit for and **Submit**.