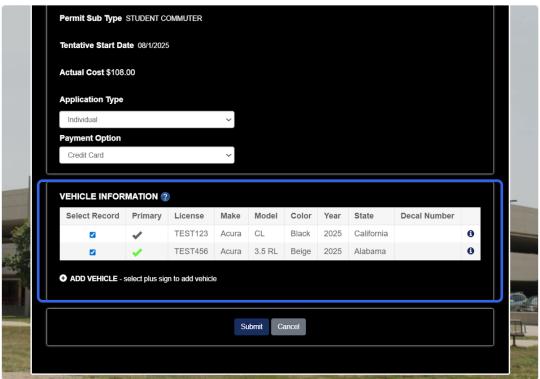

### **Permit Application**

On the following page, proceed to **Select Permit Type** and choose from the available permits listed. Continue to **Buy**.

Complete the permit application below by selecting or adding the vehicle that you would like to purchase the permit for and **Submit**.