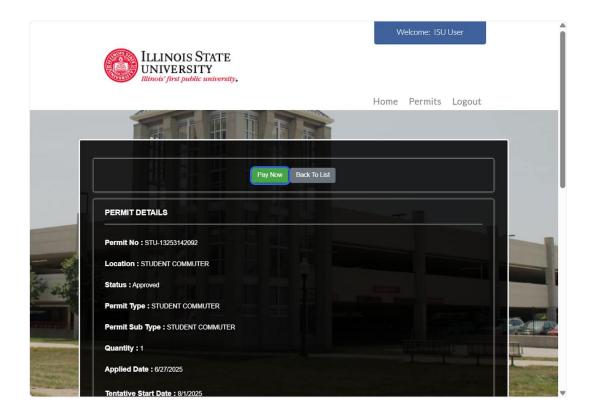

## **Submit Payment**

Continue to Pay Now and enter your card details. Continue to Submit Payment.