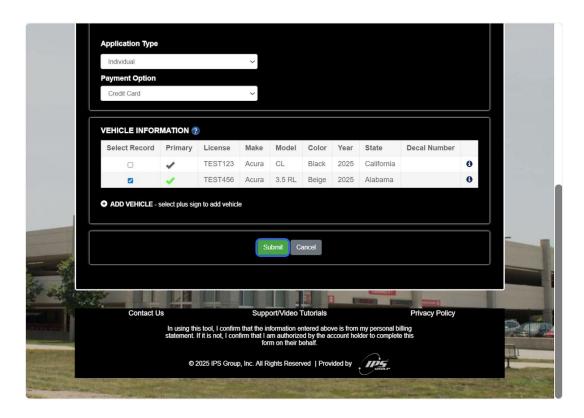

### **Permit Application**

On the following page, proceed to **Select Permit Type** and choose from the available permits listed. Continue to **Buy**.

Complete the permit application below by selecting or adding the vehicle that you would like to purchase the permit for and **Submit**.